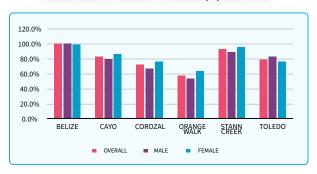

|  |
|-----------------|----------|-------|-------|--|
| EDUCATION LEVEL | AVG.     | URBAN | RURAL |  |
| PRESCHOOL       | 18       | 19    | 16    |  |
| PRIMARY         | 19       | 19    | 20    |  |
| SECONDARY       | 17       | 16    | 17    |  |

## Repetition & Dropout Rates by Level & Sex

| FDUCATION LEVEL | REPETITION RATE |       | DROPOUT RATE |      |       |        |
|-----------------|-----------------|-------|--------------|------|-------|--------|
| EDUCATION LEVEL | AVG.            | MALE  | FEMALE       | AVG. | MALE  | FEMALE |
| PRIMARY         | 7.0%            | 7.7%  | 6.3%         | 0.6% | 0.7%  | 0.5%   |
| SECONDARY       | 9.0%            | 11.0% | 7.1%         | 9.6% | 11.1% | 8.2%   |

### Transition Rate from Standard VI to Secondary by District & Sex



Full-time Vocational/Technical & Adult & Continuing Education (ACE) Enrolment by District

| DISTRICT           | ITVET | ACE |  |
|--------------------|-------|-----|--|
| BELIZE             | 119   | 304 |  |
| CAYO               | 274   | 179 |  |
| COROZAL            | 55    | 144 |  |
| <b>ORANGE WALK</b> | 254   | 37  |  |
| STANN CREEK        | 68    | 182 |  |
| TOLEDO             | 69    | 53  |  |
| TOTAL              | 839   | 899 |  |

Ministry of Education, Culture, Science & Technology

# EDUCATION QUICK FACTS

2022-2023



Policy, Planning, Research & Evaluation Unit



 $\searrow$ 

edustats@moe.gov.bz



(501)-203-6486



Corner St. Thomas and Joseph Streets (Second flat - Former CET Building) Belize City, Belize





here are 223 pre-primary, 314 primary schools, 63 sec