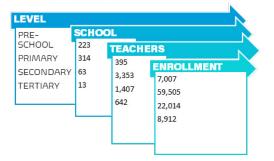

here are 223 pre-primary, 314 primary schools, 63 secondary schools, and 11 junior colleges in the country of Belize.

Teaching in our schools are 395 pre-primary teachers, 3,353 primary school teachers, 1,407 secondary school teachers, and 279 junior college teachers.

Enrolled in our school system are 7,007 pre-primary students, 59,505 Primary school students, 22,014 secondary school students, 4,268 students in junior colleges, and 4,644 at the universities.

73.7% of pre-primary teachers, 88.5% of primary school teachers, and 68.4% of secondary school teachers are trained.

Number of Schools, Teachers & Students by Level

Number of Schools by Level & District

| DISTRICT                                                          | PRESCHOOL                        | PRIMARY                          | SECONDARY                    | TERTIARY              |
|-------------------------------------------------------------------|----------------------------------|----------------------------------|------------------------------|-----------------------|
| BELIZE<br>CAYO<br>COROZAL<br>ORANGE WALK<br>STANN CREEK<br>TOLEDO | 46<br>48<br>37<br>28<br>32<br>32 | 59<br>78<br>42<br>45<br>34<br>57 | 19<br>17<br>6<br>8<br>6<br>7 | 3<br>4<br>3<br>1<br>2 |

### Number of Teachers by Level & District

| DISTRICT           | PRESCHOOL | PRIMARY | SECONDARY | TERTIARY |
|--------------------|-----------|---------|-----------|----------|
| BELIZE             | 125       | 856     | 450       | 116      |
| CAYO               | 80        | 882     | 330       | 400      |
| COROZAL            | 45        | 388     | 146       | 71       |
| <b>ORANGE WALK</b> | 45        | 463     | 154       | 18       |
| STANN CREEK        | 54        | 381     | 178       | 37       |
| TOLEDO             | 46        | 383     | 149       | 0        |