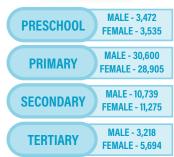

Enrolled in our school system are 7,007 pre-primary students, 59,505 Primary school students, 22,014 secondary school students, 4,268 students in junior colleges, and 4,644 at the universities.

73.7% of pre-primary teachers, 88.5% of primary school teachers, and 68.4% of secondary school teachers are trained.