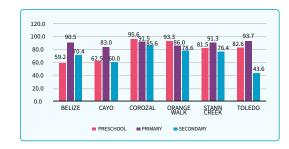

>7 | 3<br>4<br>3<br>1<br>2 |

Number of Primary School Classrooms by District



Enrolment by Level & Sex



### Number of Teachers by Level & District

| DISTRICT           | PRESCHOOL | PRIMARY | SECONDARY | TERTIARY |
|--------------------|-----------|---------|-----------|----------|
| BELIZE             | 125       | 856     | 450       | 116      |
| CAYO               | 80        | 882     | 330       | 400      |
| COROZAL            | 45        | 388     | 146       | 71       |
| <b>ORANGE WALK</b> | 45        | 463     | 154       | 18       |
| STANN CREEK        | 54        | 381     | 178       | 37       |
| TOLEDO             | 46        | 383     | 149       | 0        |

### Percentage of Trained teachers by Level



## Percentage of Trained teachers by District & Level