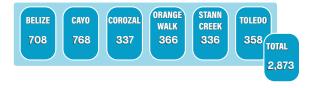

Number of Schools, Teachers & Students by Level

Number of Schools by Level & District

| DISTRICT                                                          | PRESCHOOL                        | PRIMARY                          | SECONDARY                    | TERTIARY              |
|-------------------------------------------------------------------|----------------------------------|----------------------------------|------------------------------|-----------------------|
| BELIZE<br>CAYO<br>COROZAL<br>ORANGE WALK<br>STANN CREEK<br>TOLEDO | 46<br>48<br>37<br>28<br>32<br>32 | 59<br>78<br>42<br>45<br>34<br>57 | 19<br>17<br>6<br>8<br>6<br>7 | 3<br>4<br>3<br>1<br>2 |