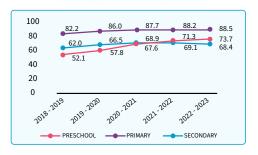

Enrolled in our school system are 7,007 pre-primary students, 59,505 Primary school students, 22,014 secondary school students, 4,268 students in junior colleges, and 4,644 at the universities.

73.7% of pre-primary teachers, 88.5% of primary school teachers, and 68.4% of secondary school teachers are trained.

### Percentage of Trained teachers by Level