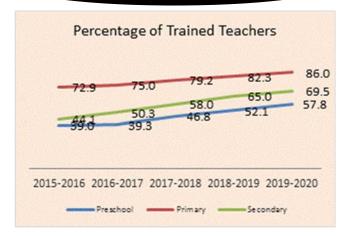

#### Percentage of Trained teachers by Level

Enrolled in our school system are 7,312 preschool students, 64,834 Primary school students, 22,280 secondary school students, 4,617 students in junior colleges, and 5,516 at the universities.

57.8% of preschool teachers, 86.0% of primary school teachers, and 69.5% of secondary school teachers are trained.