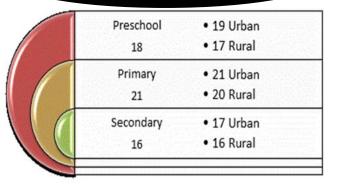

#### Percentage of Trained teachers by Level



## Percentage of Trained teachers by District & Level



### Student-Teacher Ratio by level and Urban/Rural location



# Repetition & Dropout Rates by Level & Sex



Transition Rate from Standard VI to Secondary by District & Sex



Full-time Vocational/Technical & Adult & Continuing Education (ACE)
Enrollment by District

| •Belize •Cayo •Corozal •Orange Walk •Stann Creek •Toledo •ITVET  •ACE •494 •494 •113 •238 •27 •136 •77 | - |
|--------------------------------------------------------------------------------------------------------|---|
| •Cayo •192 •113<br>•Corozal •61 •238<br>•Orange Walk •333 •27<br>•Stann Creek •86 •136                 |   |
| •Corozal •61 •238<br>•Orange Walk •333 •27<br>•Stann Creek •86 •136                                    |   |
| •Orange Walk<br>•Stann Creek<br>•86<br>•136                                                            |   |
| •Stann Creek •86 •136