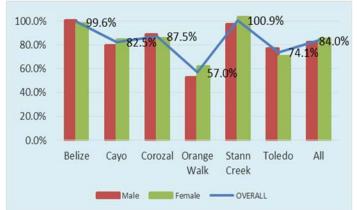

## Percentage of Trained teachers by District & Level

Enrolled in our school system are 7,312 preschool students, 64,834 Primary school students, 22,280 secondary school students, 4,617 students in junior colleges, and 5,516 at the universities.

57.8% of preschool teachers, 86.0% of primary school teachers, and 69.5% of secondary school teachers are trained.