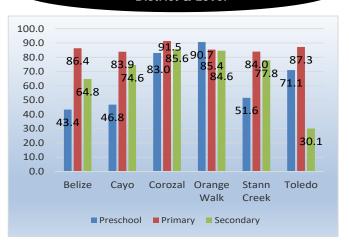

#### Percentage of Trained teachers by Level



## Percentage of Trained teachers by District & Level



### Student-Teacher Ratio by level and Urban/Rural location



# Repetition & Dropout Rates by Level & Sex



Transition Rate from Standard VI to Secondary by District & Sex



Full-time Vocational/Technical & Adult & Continuing Education (ACE)
Enrollment by District

| •Belize •Cayo •Corozal •Orange Walk •Stann Creek •Toledo •ITVET  •ACE •494 •494 •113 •238 •27 •136 •77 | - |
|--------------------------------------------------------------------------------------------------------|---|
| •Cayo •192 •113<br>•Corozal •61 •238<br>•Orange Walk •333 •27<br>•Stann Creek •86 •136                 |   |
| •Corozal •61 •238<br>•Orange Walk •333 •27<br>•Stann Creek •86 •136                                    |   |
| •Orange Walk<br>•Stann Creek<br>•86<br>•136