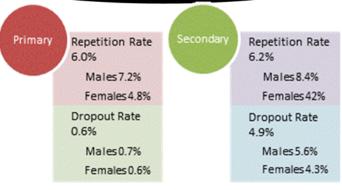

# Repetition & Dropout Rates by Level & Sex

Transition Rate from Standard VI to Secondary by District & Sex

Full-time Vocational/Technical & Adult & Continuing Education (ACE)
Enrollment by District

| •Belize •Cayo •Corozal •Orange Walk •Stann Creek •Toledo •ITVET  •ACE •494 •494 •113 •238 •27 •136 •77 | - |
|--------------------------------------------------------------------------------------------------------|---|
| •Cayo •192 •113<br>•Corozal •61 •238<br>•Orange Walk •333 •27<br>•Stann Creek •86 •136                 |   |
| •Corozal •61 •238<br>•Orange Walk •333 •27<br>•Stann Creek •86 •136                                    |   |
| •Orange Walk<br>•Stann Creek<br>•86<br>•136                                                            |   |
| •Stann Creek •86 •136                                                                                  |   |
|                                                                                                        |   |
| •Toledo •56 •77                                                                                        |   |
|                                                                                                        |   |
| ●Total ●856 ●1085                                                                                      |   |
|                                                                                                        |   |
|                                                                                                        |   |

The repetition rate is 6.0% for primary schools and 6.2% for secondary schools.

The dropout rate is 0.6% for primary schools and 4.9% for secondary schools.

84.0% of our standard six students transition from primary to secondary schools.