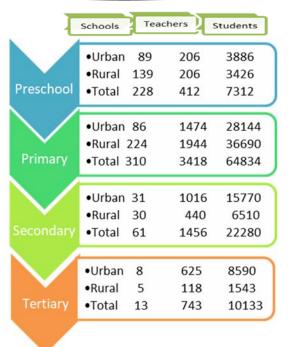

### Number of Schools, Teachers & Students by Level and Urban/Rural

Phone: (501)-203-6486 Fax: (501)-223-5705

E-mail: edustats@moe.gov.bz

There are 228 preschools, 310 primary schools, 61 secondary schools, and 11 junior colleges in the country of Belize.

Teaching in our schools are 412 preschool teachers, 3,418 primary school teachers, 1,456 secondary school teachers, and 281 junior college teachers.

Enrolled in our school system are 7,312 preschool students, 64,834 Primary school students, 22,280 secondary school students, 4,617 students in junior colleges, and 5,516 at the universities.

57.8% of preschool teachers, 86.0% of primary school teachers, and 69.5% of secondary school teachers are trained.