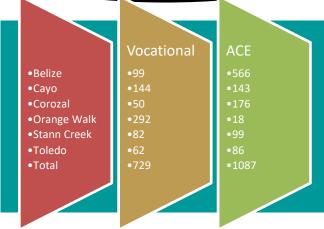

# Transition Rate from Standard VI to Secondary by District & Sex

Full-time Vocational/Technical & Adult & Continuing Education (ACE)
Enrollment by District

Ministry of Education, Youth, Sports & Culture