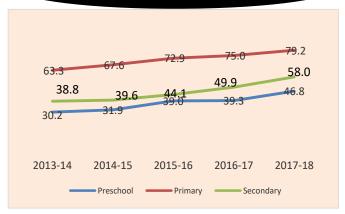

#### Percentage of Trained teachers by Level

Enrolled in our school system are 7,349 preschool students, 66,465 primary school students, 22,027 secondary school students, 4,167 students in junior colleges, and 5,260 at the universities.

46.8% of preschool teachers, 79.2% of primary school teachers, and 58.0% of secondary school teachers are trained.