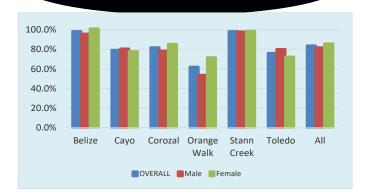

# Transition Rate from Standard VI to Secondary by District & Sex

Full-time Vocational/Technical & Adult & Continuing Education (ACE)
Enrollment by District

Ministry of Education, Youth, Sports & Culture

The repetition rate is 5.9% for primary schools and 6.0% for secondary schools.

The dropout rate is 0.6% for primary schools and 5.7% for secondary schools.

83.9% of our standard six students transition from primary to secondary schools.