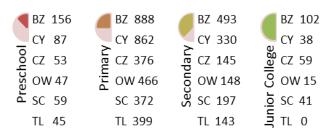

E-mail: edustats@moe.gov.bz

There are 233 preschools, 308 primary schools, 59 secondary schools, and 11 junior colleges in the country of Belize.

Teaching in our schools are 447 preschool teachers, 3,363 primary school teachers, 1,456 secondary school teachers, and 255 junior college teachers.

Enrolled in our school system are 7,349 preschool students, 66,465 primary school students, 22,027 secondary school students, 4,167 students in junior colleges, and 5,260 at the universities.

46.8% of preschool teachers, 79.2% of primary school teachers, and 58.0% of secondary school teachers are trained.