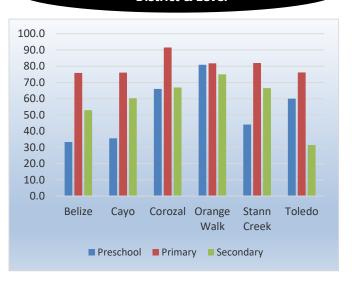

### **Number of Teachers by Level & District**



#### Percentage of Trained teachers by Level



## Percentage of Trained teachers by District & Level



#### Repetition & Dropout Rates by Level & Sex



# Transition Rate from Standard VI to Secondary by District & Sex



Full-time Vocational/Technical & Adult & Continuing Education (ACE)
Enrollment by District



Ministry of Education, Youth, Sports & Culture

Belize

2.017-2.018

Education Quick

Facts

Policy, Planning, Research, G Evaluation unit

Corner St. Thomas and St. Joseph Streets (Second flat-Former CET Building) Belize City, Belize

Phone: (501) -203-6486 Fax: (501) -223-5705

E-mail: edustats@moe.gov.bz

There are 233 preschools, 308 primary schools, 59 secondary schools, and 11 junior colleges in the country of Belize.

Teaching in our schools are 447 preschool teachers, 3,363 primary school teachers, 1,456 secondary school teachers, and 255 junior college teachers.

Enroll