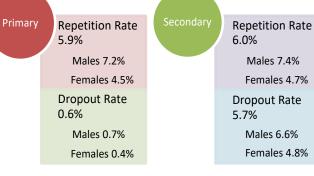

#### Repetition & Dropout Rates by Level & Sex

The repetition rate is 5.9% for primary schools and 6.0% for secondary schools.

The dropout rate is 0.6% for primary schools and 5.7% for secondary schools.

83.9% of our standard six students transition from primary to secondary schools.