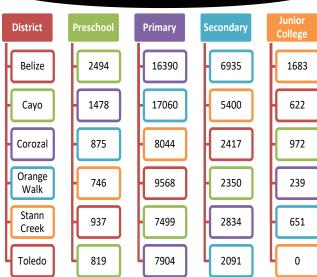

### **Enrollment by Level & Sex** 7349 Total 3626 Male Preschool 3723 Female 66465 Total 34439 Male Primary 32026 Female • 22027 Total 10426 Male Secondary 11601 Female 9427 Total 3504 Male Tertiary 5923 Female **Enrollment by Level & District District** Preschool **Primary** Secondary College Belize 2494 16390 1683 6935